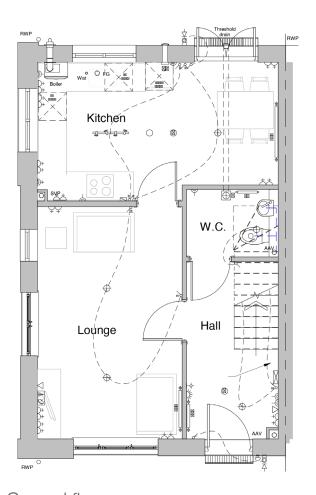

#### Ground floor

**Disclaimer:** These and the dimensions given for this house type and individual properties may differ. Please check with your sales officer in respect of individual properties. We give maximum dimensions within each room which includes areas of fixtures and fittings. These dimension should not be used for carpet or flooring sizes, appliances spaces or items of furniture. All images, photographs are not intended to be relied upon to form part of, any contract unless specifically incorporated in writing into the contract.

#### Ground floor

#### Lounge

3.33 x 5.04 m

#### Kitchen/ dining

5.16 x 3.03 m