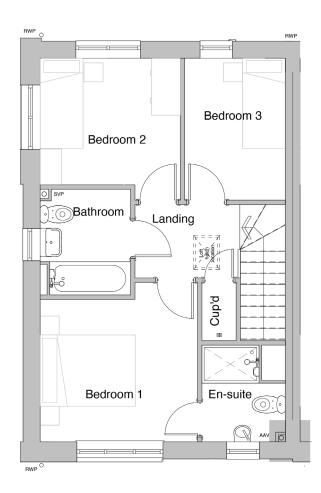

#### 3 Bedroom home

Plots 15, 31 (OPP)16, 17, 32, 33 (AS)

First floor

#### First floor

#### **Bedroom 1**

3.40 x 3.05 m

#### Bedroom 1 en-suite

2.15 x 2.85 m

#### Bedroom 2

2.35 x 3.00 m

#### Bedroom 3

2.35 x 3.10 m

#### Total floor area 82.8m<sup>2</sup>

(Approximate dimensions)

<sup>\*</sup>Window may be omitted on certain plots. Speak to sales officer for details.

Abbreviations: AS - As shown on floor plan / OPP - opposite hand to floor plan. All images used are for Illustration purposes.