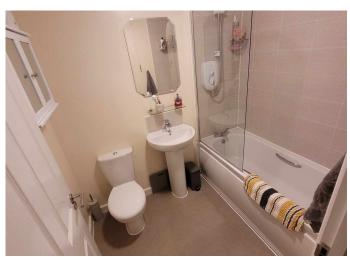

Upstairs, you'll find two double bedrooms, a family bathroom with a shower, and useful storage cupboards.

#### First floor

| Bedroom 1 | 4.2m x 3.05m |  |  |
|-----------|--------------|--|--|
| Bedroom 2 | 4.2m x 3.0m  |  |  |
| Bathroom  | 2.0 m x 2.2m |  |  |