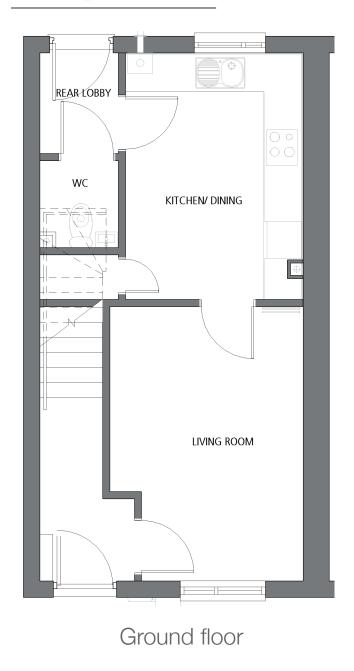

The thoughtfully designed ground floor includes an entrance hallway into a spacious living room. This leads to a separate, fully fitted kitchen/dining area, complete with a rear entrance lobby and a convenient downstairs w/c.

#### **Ground floor**

| Living Room   | 3.1m x 4.4m   |  |  |
|---------------|---------------|--|--|
| Kitchen Diner | 2.85m x 3.95m |  |  |
| Rear Lobby    | 1.25m x 1.6m  |  |  |
| WC            | 1.25m x 1.4m  |  |  |

#### Floorplan (OPP)

OPP - opposite hand to floor plan. All images used are for Illustration purposes.

Disclaimer: These particulars are issued in good faith and do not constitute representation or fact or form part of any contract or offer. These particulars should be independently verified by prospective buyers. Neither SO-Living, Plymouth Community Homes or any of its employees or agents has any authority to make or give any representation or warranty whatever in relation to this property, any floor plans are representation floor plans for visual purposes only. Please note that the size and position of objects such as doors and windows have not been measured and are not to scale. SO-Living/Plymouth Community Homes cannot be held responsible for inferences that may be drawn from these.