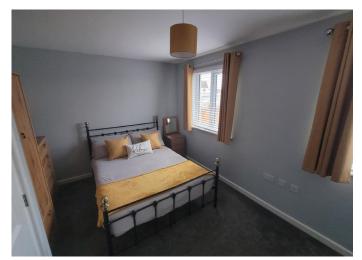

Upstairs, you'll find two double bedrooms, a family bathroom with a shower, and useful storage cupboards.

#### First floor

| Bedroom 1 | 4.2m x 3.05m |  |  |
|-----------|--------------|--|--|
| Bedroom 2 | 4.2m x 3.0m  |  |  |
| Bathroom  | 2.0 m x 2.2m |  |  |