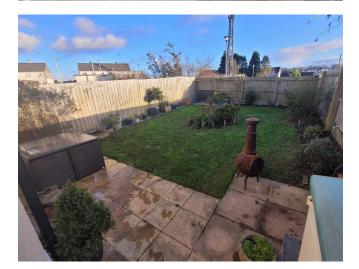

#### **Outside**

Outside, there is a large level garden area. The garden also features a small patio area.

Additionally, the property offers two designated parking spaces as well as installed PV panels.