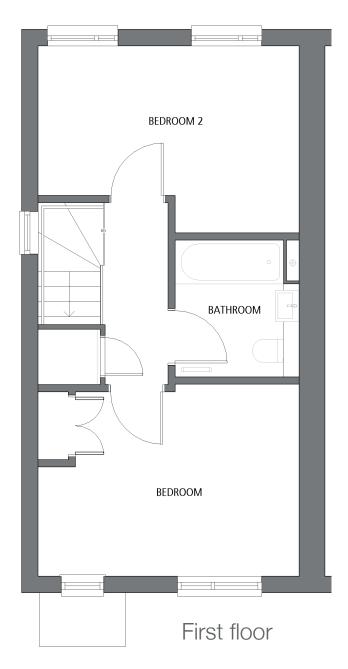

Upstairs, you'll find two double bedrooms, a family bathroom with a shower, and useful storage cupboards.

#### First floor

| Bedroom 1 | 4.2m x 3.05m |  |  |
|-----------|--------------|--|--|
| Bedroom 2 | 4.2m x 3.0m  |  |  |
| Bathroom  | 2.0 m x 2.2m |  |  |

#### Floorplan (OPP)

OPP - opposite hand to floor plan. All images used are for Illustration purposes.

Disclaimer: These particulars are issued in good faith and do not constitute representation or fact or form part of any contract or offer. These particulars should be independently verified by prospective buyers. Neither SO-Living, Plymouth Community Homes or any of its employees or agents has any authority to make or give any representation or warranty whatever in relation to this property, any floor plans are representation floor plans for visual purposes only. Please note that the size and position of objects such as doors and windows have not been measured and are not to scale. SO-Living/Plymouth Community Homes cannot be held responsible for inferences that may be drawn from these.