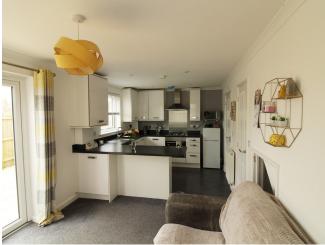

### The accommodation comprises...

This unique one-bedroom home offers open plan living with a downstairs WC and French doors leading to an enclosed patio area.

On the first floor there is a large main bedroom and contemporary bathroom. This home comes with plenty of storage space throughout and one allocated parking space, situated in the popular residential area of Southway.

## **Ground floor**

| Living / Kitchen | 5.9m x 2.9m |
|------------------|-------------|
| Cloakroom        | 2m x 0.9m   |