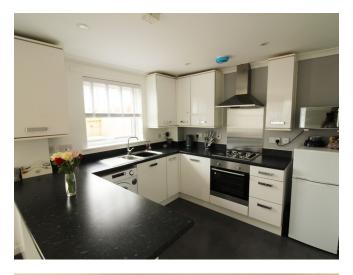

### The accommodation comprises...

This unique one-bedroom home offers open plan living with a downstairs WC and French doors leading to an enclosed patio area.

On the first floor there is a large main bedroom and contemporary bathroom. This home comes with plenty of storage space throughout and one allocated parking space, situated in the popular residential area of Southway.

## **Ground floor**

| Living / Kitchen | 5.9m x 2.9m |
|------------------|-------------|
| Cloakroom        | 2m x 0.9m   |