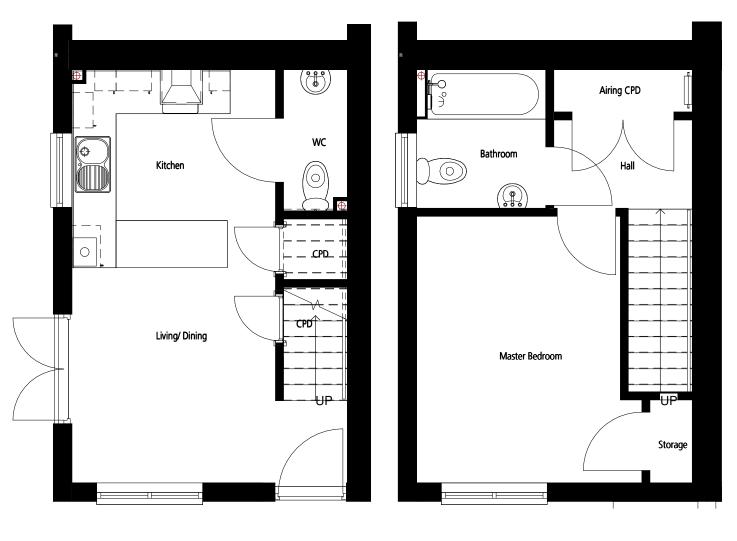

### The accommodation comprises...

This unique one-bedroom home offers open plan living with a downstairs WC and French doors leading to an enclosed patio area.

On the first floor there is a large main bedroom and contemporary bathroom. This home comes with plenty of storage space throughout and one allocated parking space, situated in the popular residential area of Southway.

## **Ground floor**

| Living / Kitchen | 5.9m x 2.9m |
|------------------|-------------|
| Cloakroom        | 2m x 0.9m   |

## First floor

| Main Bedroom | 3.8m x 2.9m |
|--------------|-------------|
| Bathroom     | 2m x 1.8m   |

# Floorplan

Ground floor

First floor

Disclaimer: These particulars are issued in good faith and do not constitute representation or fact or form part of any contract or offer. These particulars should be independently verified by prospective buyers. Neither SO-Living, Plymouth Community Homes or any of its employees or agents has any authority to make or give any representation or warranty whatever in relation to this property, any floor plans are representation floor plans for visual purposes only. Please note that the size and position of objects such as doors and windows have not been measured and are not to scale. SO-Living/Plymouth Community Homes cannot be held responsible for inferences that may be drawn from these.