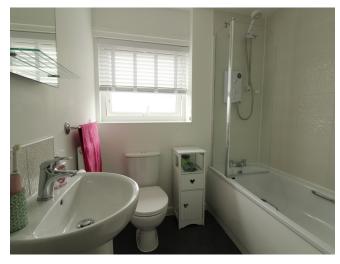

## First floor

| Main Bedroom | 3.8m x 2.9m |
|--------------|-------------|
| Bathroom     | 2m x 1.8m   |